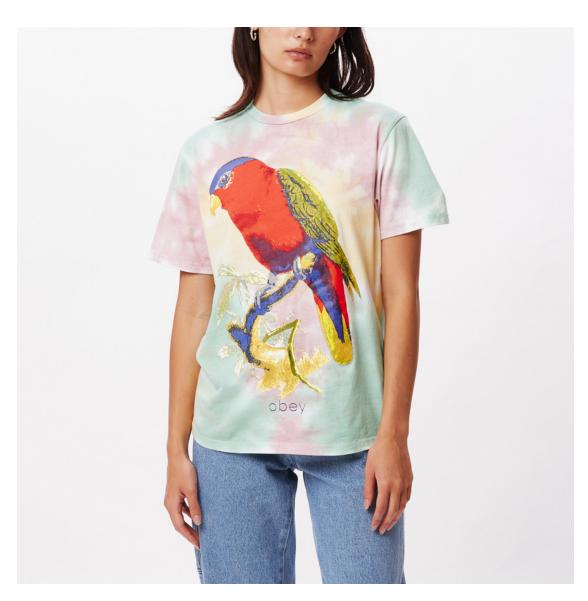

## **OBEY PARROT**

## 263492106

DESCRIPTION: TIE DYED PIGMENT DYED OVERSIZED BOX T-SHIRT

CONTENT: 100% COTTON

PINK CLAY PASTEL TIE DYE, IRIS FLOWER PASTEL TIE DYE

PINK CLAY PASTEL TIE DYE

IRIS FLOWER PASTEL TIE DYE

OBEY FREEDOM