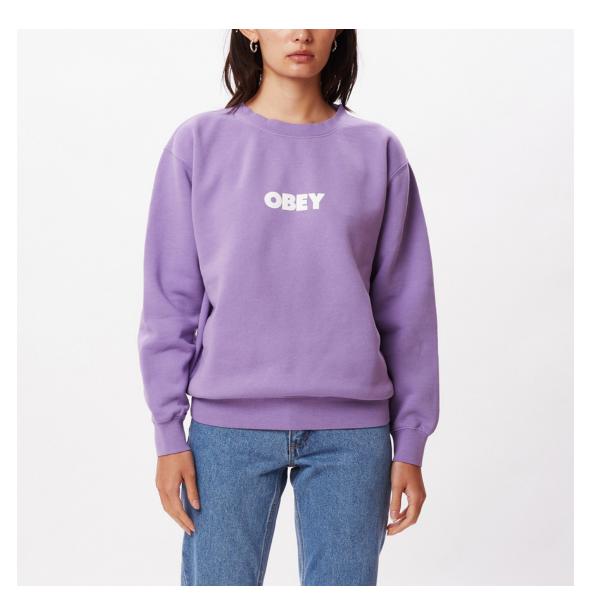

#### 263502112

DESCRIPTION: ORGANIC LIGHTWEIGHT CREWNECK T-SHIRT

CONTENT: 100% ORGANIC COTTON

GINGER BISCUIT, TURQUOISE TONIC, SAGO

XS S M L XL

\$28 / \$56

GINGER BISCUIT

\$28 / \$56

TURQUOISE TONIC

SAGO

D1 - ORGANIC VINTAGE CREW