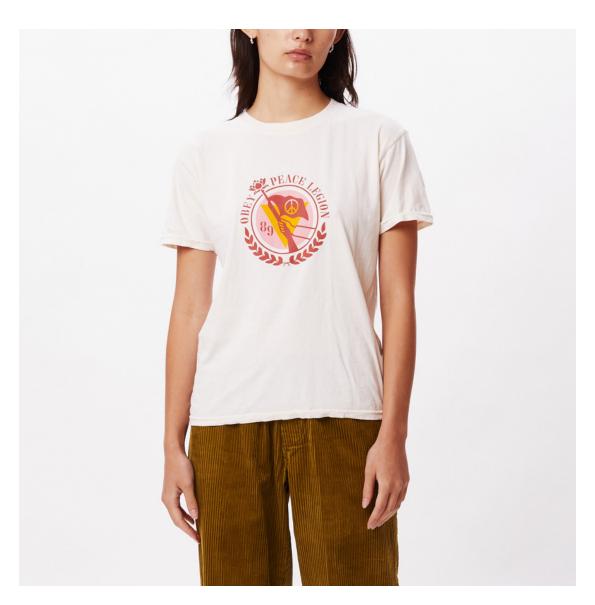

### \$28 / \$56

SAGO

OFF BLACK

GINGER BISCUIT

OBEY PEACE LEGION 263502121 SAGO

ORGANIC VINTAGE TEE

### \$28 / \$56

### 263502121

DESCRIPTION: ORGANIC LIGHTWEIGHT T-SHIRT

CONTENT: 100% ORGANIC COTTON

SAGO, OFF BLACK, TURQUOISE TONIC

XS S M L XL

SAGO

\$28 / \$56

OFF BLACK

TURQUOISE TONIC

D1 - ORGANIC VINTAGE TEE