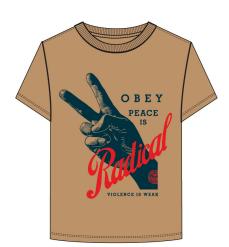

### **OBEY RADICAL PEACE**

### 263502122

DESCRIPTION: ORGANIC LIGHTWEIGHT T-SHIRT

CONTENT: 100% ORGANIC COTTON
RABBITS PAW, TURQUOISE TONIC, SAGO

XS S M L XL

RABBITS PAW

TURQUOISE TONIC

SAGO

### \$30 / \$60