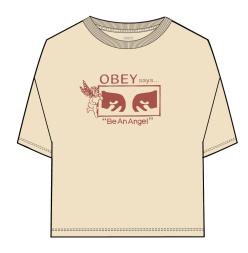

# OBEY SAYS BE AN ANGEL

## 211962089

DESCRIPTION: TIE DYE HEAVYWEIGHT FIT HOOD CONTENT: 80% COTTON 20% POLY

IRIS FLOWER PASTEL TIE DYE

XS S M L XL

# \$60 / \$120

\$55 / \$110

IRIS FLOWER PASTEL TIE DYE

OBEY MEDIUM BOLD 213652105 LAVENDER SILK

PREMIUM FIT CREW