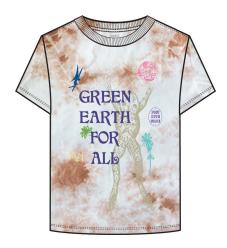

## **OBEY GREEN EARTH**

## 263502115

DESCRIPTION: ORGANIC LIGHTWEIGHT CREWNECK T-SHIRT

CONTENT: 100% ORGANIC COTTON

TURQUOISE TONIC, GINGER BISCUIT, SAGO

TURQUOISE TONIC

GINGER BISCUIT

SAGO