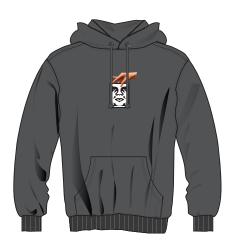

## **OBEY CHAINY**

## 213642092

DESCRIPTION: PREMIUM FIT RELAXED HOODIE

CONTENT: 80% COTTON 20% POLY

BLACK, LAVENDER SILK, SAGO

XS S M L XL

# \$55 / \$110

BLACK

LAVENDER SILK

SAGO

**FRUIT BOWL 213642107** SAGO

PREMIUM FIT HOOD

FRUIT BOWL