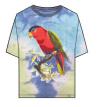

## **OBEY PARROT**

## 263492106

DESCRIPTION: TIE DYED PIGMENT DYED OVERSIZED BOX T-SHIRT

CONTENT: 100% COTTON

PINK CLAY PASTEL TIE DYE, IRIS FLOWER PASTEL TIE DYE

PINK CLAY PASTEL TIE DYE

IRIS FLOWER PASTEL TIE DYE

OBEY FREEDOM