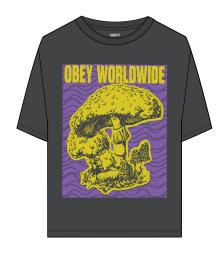

## WORLDWIDE MUSHROOMS 2

## 263662101

DESCRIPTION: TIE DYE VINTAGE OVERSIZED BOX T-SHIRT

CONTENT: 100% COTTON

IRIS FLOWER OMBRE DIP, TURQUOISE TONIC OMBRE DIP

XS S M L XL

# \$30 / \$60

IRIS FLOWER OMBRE DIP

TURQUOISE TONIC OMBRE DIP