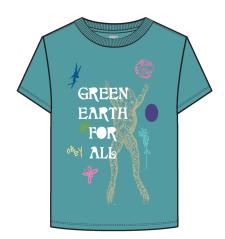

## **OBEY GREEN EARTH**

## 263502115

DESCRIPTION: ORGANIC LIGHTWEIGHT CREWNECK T-SHIRT

CONTENT: 100% ORGANIC COTTON

TURQUOISE TONIC, GINGER BISCUIT, SAGO

TURQUOISE TONIC

GINGER BISCUIT

SAGO