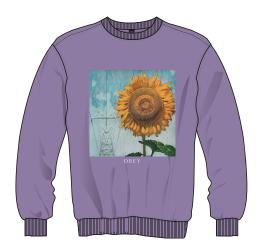

#### 263502112

DESCRIPTION: ORGANIC LIGHTWEIGHT CREWNECK T-SHIRT

CONTENT: 100% ORGANIC COTTON

GINGER BISCUIT, TURQUOISE TONIC, SAGO

XS S M L XL

\$28 / \$56

GINGER BISCUIT

\$28 / \$56

TURQUOISE TONIC

SAGO

D1 - ORGANIC VINTAGE CREW