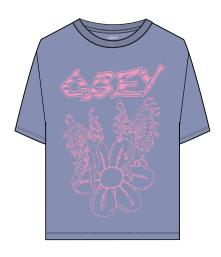

### **GUM LOGO**

### 267622088

DESCRIPTION: HEAVYWEIGHT BOX FIT CROP T-SHIRT

CONTENT: 100% COTTON

TURQUOISE TONIC, OFF BLACK, PINK AMETHYST

XS S M L XL

### \$24 / \$48

TURQUOISE TONIC

OFF BLACK

PINK AMETHYST