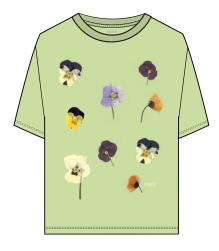

### PRESSED DAISIES

### 267612944

DESCRIPTION: HEAVYWEIGHT RELAXED LONG SLEEVE T-SHIRT

CONTENT: 100% COTTON

GINGER BISCUIT, LAVENDER SILK, WHITE

XS S M L XL

### \$30 / \$60

**GINGER BISCUIT** 

LAVENDER SILK

WHITE