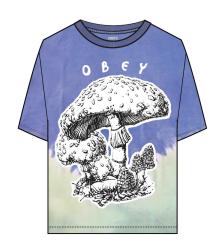

## WORLDWIDE MUSHROOMS 2

## 263662101

DESCRIPTION: TIE DYE VINTAGE OVERSIZED BOX T-SHIRT

CONTENT: 100% COTTON

IRIS FLOWER OMBRE DIP, TURQUOISE TONIC OMBRE DIP

XS S M L XL

# \$30 / \$60

IRIS FLOWER OMBRE DIP

TURQUOISE TONIC OMBRE DIP