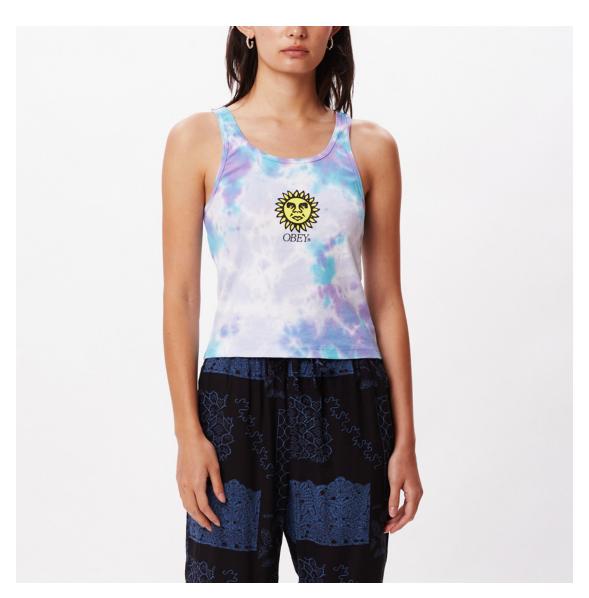

# SUNSHINE VISUALS

## SUNSHINE VISUALS

263672091

DESCRIPTION: TIE DYE TANK TOP

CONTENT: 100% COTTON

TURQUOISE TONIC SPACED BLOTCH, MANGO SORBET SPACED BLOTCH

XS S M L XL

\$28 / \$56

TURQUOISE TONIC SPACED BLOTCH

\$28 / \$56

MANGO SORBET SPACED BLOTCH

D1 - TIE DYE LUNA TANK