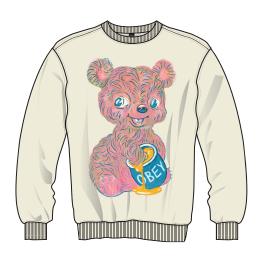

## **HONEY BEAR**

## 213652108

DESCRIPTION: PREMIUM FIT RELAXED CREW
CONTENT: 80% COTTON 20% POLY
SAGO, LAVENDER SILK

XS S M L XL

# \$52.50 / \$105

SAGO

LAVENDER SILK