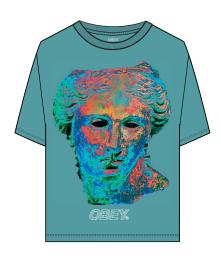

### **ROMAN STATUE**

### 264642097

DESCRIPTION: PIGMENT DYED OVERSIZED BOX T-SHIRT

CONTENT: 100% COTTON

TURQUOISE TONIC, OFF BLACK, IRIS FLOWER

XS S M L XL

# \$24 / \$48

TURQUOISE TONIC

OFF BLACK

IRIS FLOWER