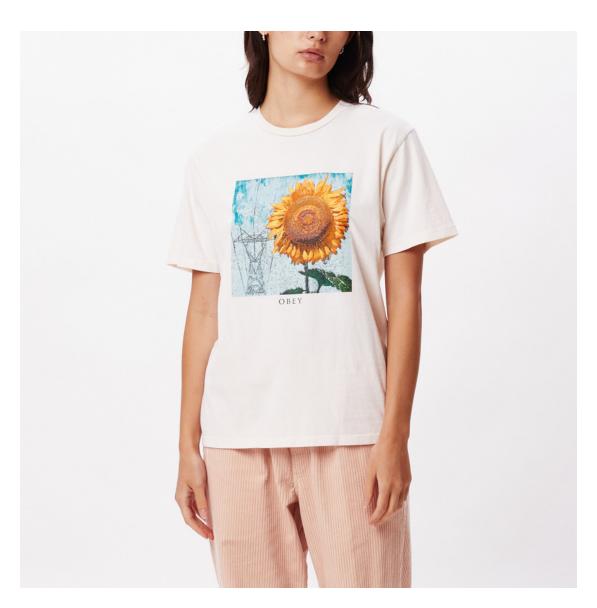

### **OBEY FLOWER FAIRIES**

### 264642087

DESCRIPTION: PIGMENT DYED OVERSIZED BOX T-SHIRT CONTENT: 100% COTTON

IRIS FLOWER, ALOE GEL, WHITE

XS S M L XL

IRIS FLOWER

ALOE GEL

WHITE