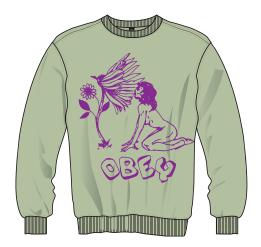

### **OBEY FLOWER FAIRIES**

### 267612945

DESCRIPTION: HEAVYWEIGHT RELAXED LONG SLEEVE T-SHIRT

CONTENT: 100% COTTON

LAVENDER SILK, SHORTBREAD, WHITE

XS S M L XL

# OBEY FLOWER FAIRIES

## 211912945

DESCRIPTION: TIE DYE PREMIUM FIT RELAXED CREW

CONTENT: 80% COTTON 20% POLY

SORBET PASTEL TIE DYE

XS S M L XL