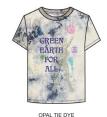

## **OBEY GREEN EARTH**

\$30 / \$60

## 263522115

DESCRIPTION: TIE DYED ORGANIC LIGHTWEIGHT CREWNECK T-SHIRT

CONTENT: 100% ORGANIC COTTON

PINK AMETHYST TIE DYE, OPAL TIE DYE

OPAL HE DY

PINK AMETHYST TIE DYE

OBEY GROWTH