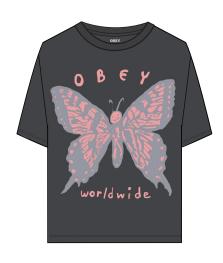

### SOCIAL BUTTERFLY

#### 264642100

DESCRIPTION: PIGMENT DYED OVERSIZED BOX T-SHIRT CONTENT: 100% COTTON

OFF BLACK, IRIS FLOWER, TURQUOISE TONIC

XS S M L XL

### \$24 / \$48

OFF BLACK

IRIS FLOWER

TURQUOISE TONIC