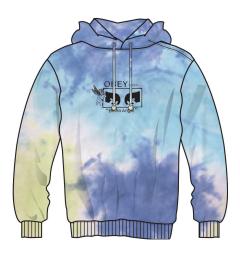

# OBEY SAYS BE AN ANGEL

## 211962089

DESCRIPTION: TIE DYE HEAVYWEIGHT FIT HOOD CONTENT: 80% COTTON 20% POLY

IRIS FLOWER PASTEL TIE DYE

XS S M L XL

# \$60 / \$120

\$55 / \$110

IRIS FLOWER PASTEL TIE DYE

OBEY MEDIUM BOLD 213652105 LAVENDER SILK

PREMIUM FIT CREW