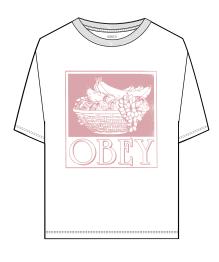

## FRUIT BOWL

## 263452107

DESCRIPTION: PIGMENT DYED OVERSIZED BOX T-SHIRT

CONTENT: 100% COTTON

WHITE, OPAL, PINK CLAY

WHITE

OPAL

PINK CLAY