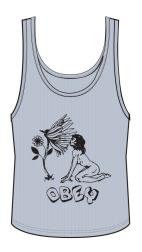

## **OBEY HANGING CHERRIES**

#### 263412090

DESCRIPTION: TANK TOP

CONTENT: 100% COTTON

PINK CLAY, WHITE, GINGER BISCUIT

XS S M L XL

\$24 / \$48

PINK CLAY

WHITE

GINGER BISCUIT

D1 - LUNA TANK