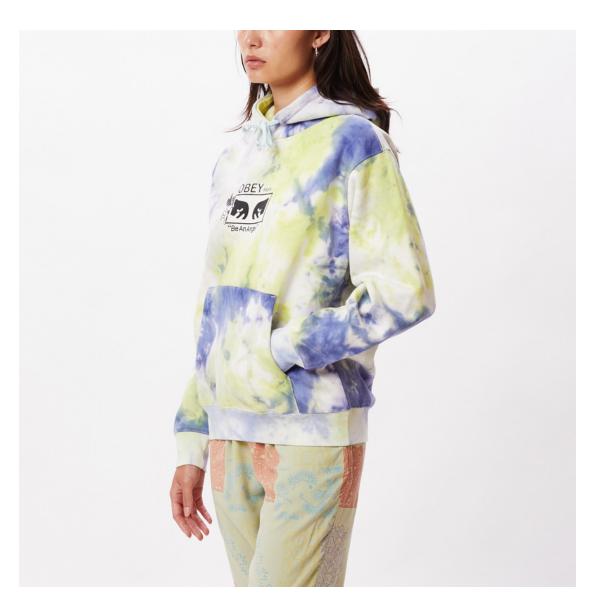

# OBEY SAYS BE AN ANGEL

## 211962089

DESCRIPTION: TIE DYE HEAVYWEIGHT FIT HOOD CONTENT: 80% COTTON 20% POLY

IRIS FLOWER PASTEL TIE DYE

XS S M L XL

# \$60 / \$120

\$55 / \$110

IRIS FLOWER PASTEL TIE DYE

OBEY MEDIUM BOLD 213652105 LAVENDER SILK

PREMIUM FIT CREW