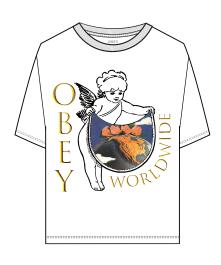

We hope you enjoy.

OBEY CONFORMITY TRANCE 2 263502117

TURQUOISE TONIC

ORGANIC VINTAGE TEE

### OBEY CONFORMITY TRANCE 2

### 263502117

DESCRIPTION: ORGANIC LIGHTWEIGHT T-SHIRT

CONTENT: 100% ORGANIC COTTON

TURQUOISE TONIC, OFF BLACK, SAGO

XS S M L XL

\$28 / \$56

TURQUOISE TONIC

OFF BLACK

SAGO

D1 - ORGANIC VINTAGE TEE