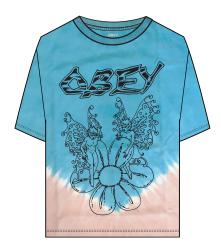

# **OBEY FLOWER FAIRIES 263662087**TURQUOISE TONIC OMBRE DIP

TIE DYE VINTAGE BOX TEE

## \$30 / \$60

#### 263662087

DESCRIPTION: TIE DYE VINTAGE OVERSIZED BOX T-SHIRT

CONTENT: 100% COTTON

TURQUOISE TONIC OMBRE DIP, IRIS FLOWER OMBRE DIP

XS S M L XL

TURQUOISE TONIC OMBRE DIP

IRIS FLOWER OMBRE DIP

D1 - TIE DYE VINTAGE BOX TEE