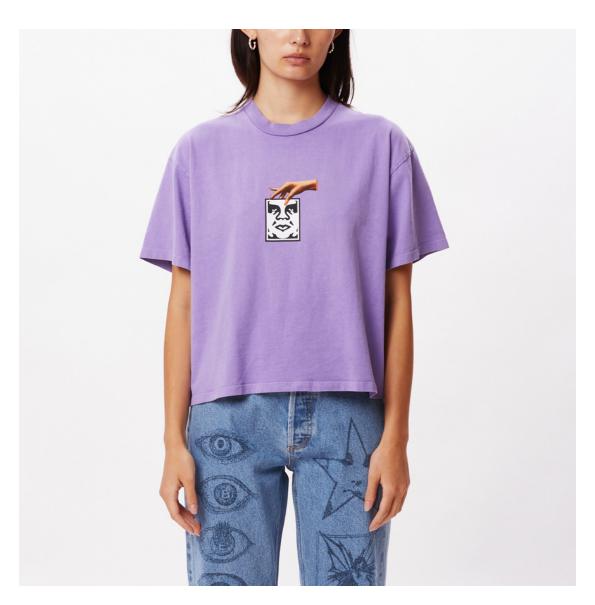

### **GUM LOGO**

### 267622088

DESCRIPTION: HEAVYWEIGHT BOX FIT CROP T-SHIRT

CONTENT: 100% COTTON

TURQUOISE TONIC, OFF BLACK, PINK AMETHYST

XS S M L XL

### \$24 / \$48

TURQUOISE TONIC

OFF BLACK

PINK AMETHYST