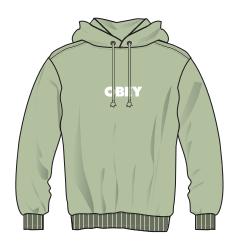

## OBEY MEDIUM BOLD

\$55 / \$110

## 213642105

DESCRIPTION: PREMIUM FIT RELAXED HOODIE

CONTENT: 80% COTTON 20% POLY

CUCUMBER, BLACK, LAVENDER SILK, SAGO

XS S M L XL

BLACK

LAVENDER SILK

**OBEY** 

SAGO

CUCUMBER

D1 - PREMIUM FIT HOOD