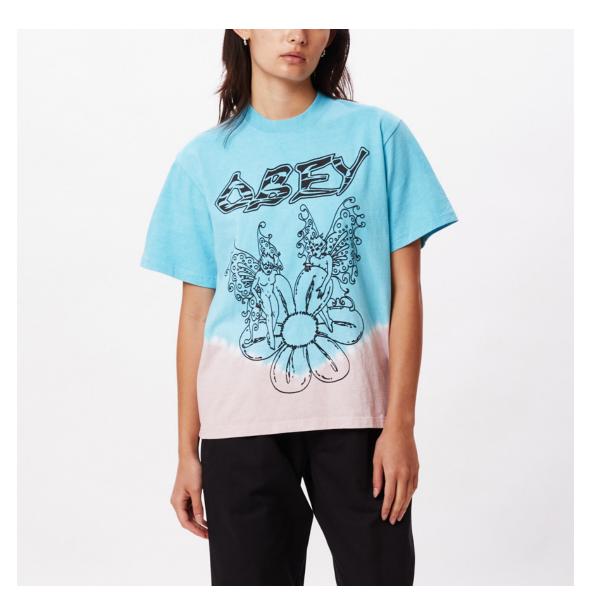

# OBEY FLOWER FAIRIES

## 211912945

DESCRIPTION: TIE DYE PREMIUM FIT RELAXED CREW

CONTENT: 80% COTTON 20% POLY

SORBET PASTEL TIE DYE

XS S M L XL

# \$60 / \$120

SORBET PASTEL TIE DYE