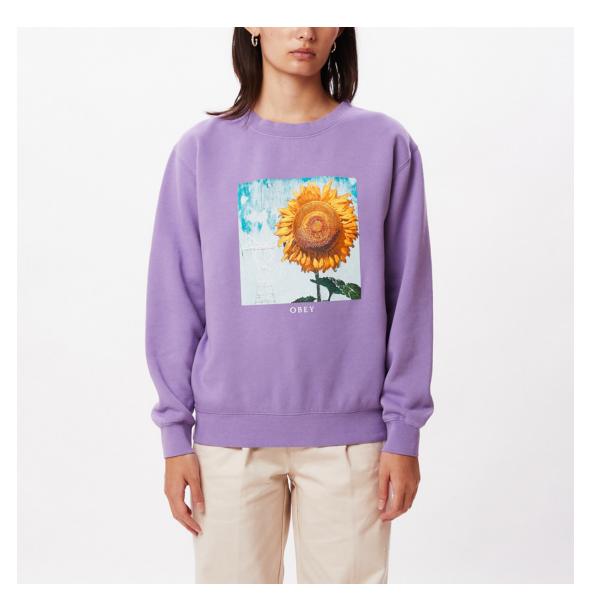

#### 263502112

DESCRIPTION: ORGANIC LIGHTWEIGHT CREWNECK T-SHIRT

CONTENT: 100% ORGANIC COTTON

GINGER BISCUIT, TURQUOISE TONIC, SAGO

XS S M L XL

\$28 / \$56

GINGER BISCUIT

\$28 / \$56

TURQUOISE TONIC

SAGO

D1 - ORGANIC VINTAGE CREW