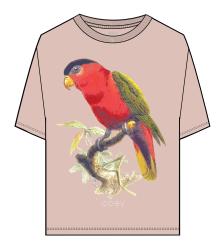

## **OBEY PARROT**

## 263492106

DESCRIPTION: TIE DYED PIGMENT DYED OVERSIZED BOX T-SHIRT

CONTENT: 100% COTTON

PINK CLAY PASTEL TIE DYE, IRIS FLOWER PASTEL TIE DYE

PINK CLAY PASTEL TIE DYE

IRIS FLOWER PASTEL TIE DYE

OBEY FREEDOM