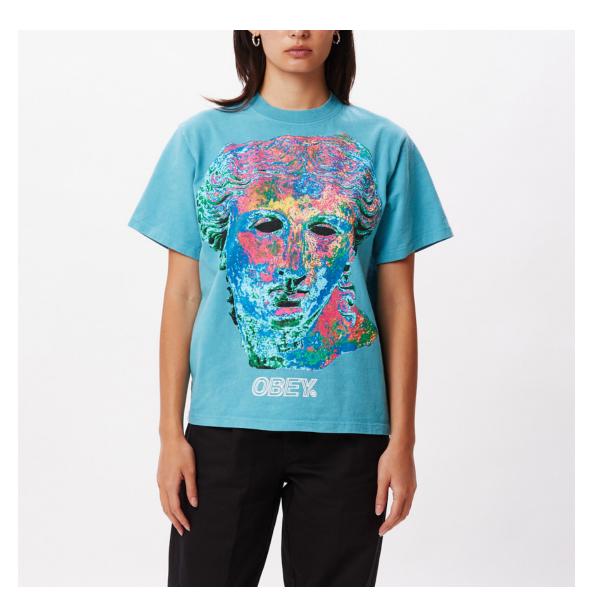

### **OBEY SERAPHIM 2**

### 264642096

DESCRIPTION: VINTAGE OVERSIZED BOX T-SHIRT

CONTENT: 100% COTTON

WHITE, IRIS FLOWER, ALOE GEL

XS S M L XL

### \$24 / \$48

WHITE

IRIS FLOWER

ALOE GEL

ROMAN STATUE 264642097 TURQUOISE TONIC

VINTAGE BOX TEE