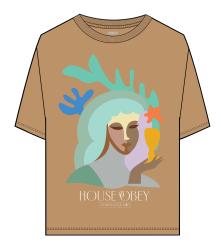

## **OBEY PARROT**

## 263492106

DESCRIPTION: TIE DYED PIGMENT DYED OVERSIZED BOX T-SHIRT

CONTENT: 100% COTTON

PINK CLAY PASTEL TIE DYE, IRIS FLOWER PASTEL TIE DYE

PINK CLAY PASTEL TIE DYE

IRIS FLOWER PASTEL TIE DYE

OBEY FREEDOM