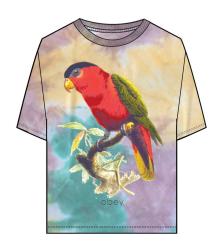

# \$24 / \$48

SAGO

OFF BLACK

OPAL

**OBEY PARROT 263492106**PINK CLAY PASTEL TIE DYE

PIGMENT CHOICE BOX TEE

OBEY GROWTH

#### 263492102

DESCRIPTION: TIE DYED PIGMENT DYED OVERSIZED BOX T-SHIRT

CONTENT: 100% COTTON

IRS FLOWER, PASTEL TIE DYE, PINK CLAY PASTEL TIE DYE

XS S M L XL

PINK CLAY PASTEL TIE DYE

IRIS FLOWER PASTEL TIE DYE

D1 - TIE DYE PIGMENT CHOICE BOX TEE

## **OBEY PARROT**

## 263492106

DESCRIPTION: TIE DYED PIGMENT DYED OVERSIZED BOX T-SHIRT

CONTENT: 100% COTTON

PINK CLAY PASTEL TIE DYE, IRIS FLOWER PASTEL TIE DYE

PINK CLAY PASTEL TIE DYE

IRIS FLOWER PASTEL TIE DYE

OBEY FREEDOM