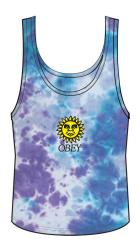

# SMELLIN DAISIE 2

## 263412116

DESCRIPTION: TANK TOP

CONTENT: 100% COTTON

OPAL, PINK CLAY, WHITE

\$24 / \$48

OPAL

PINK CLAY

WHITE