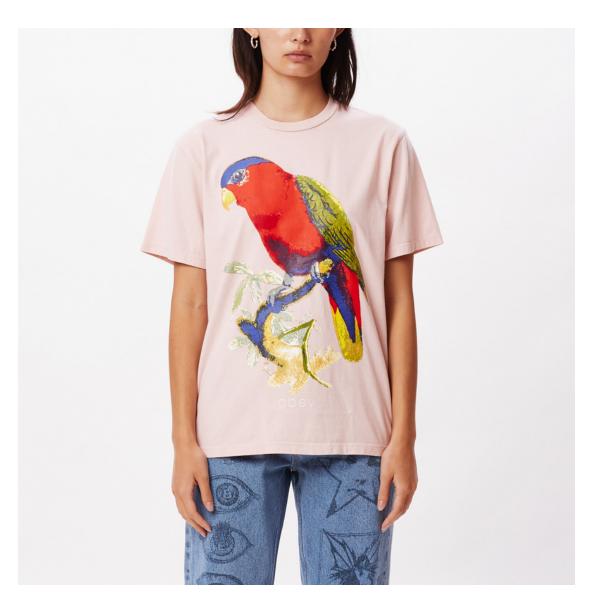

## **OBEY PARROT**

## 263492106

DESCRIPTION: TIE DYED PIGMENT DYED OVERSIZED BOX T-SHIRT

CONTENT: 100% COTTON

PINK CLAY PASTEL TIE DYE, IRIS FLOWER PASTEL TIE DYE

PINK CLAY PASTEL TIE DYE

IRIS FLOWER PASTEL TIE DYE

OBEY FREEDOM