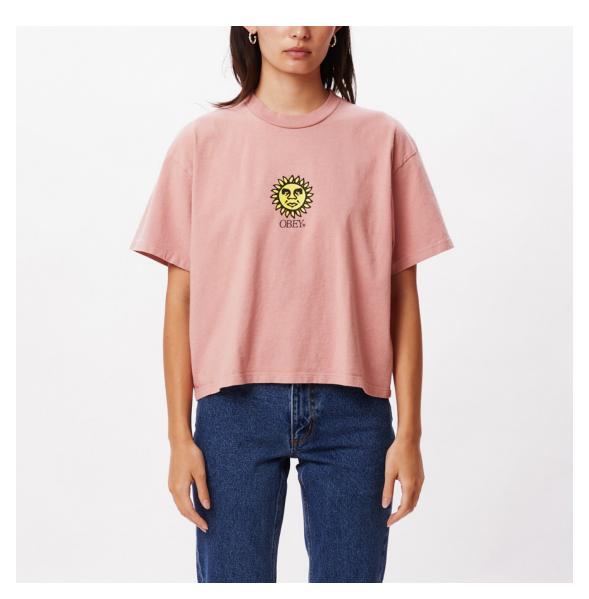

We hope you enjoy.

OBEY CONFORMITY TRANCE 2 263502117

TURQUOISE TONIC

ORGANIC VINTAGE TEE

### OBEY CONFORMITY TRANCE 2

### 263502117

DESCRIPTION: ORGANIC LIGHTWEIGHT T-SHIRT

CONTENT: 100% ORGANIC COTTON

TURQUOISE TONIC, OFF BLACK, SAGO

XS S M L XL

\$28 / \$56

TURQUOISE TONIC

OFF BLACK

SAGO

D1 - ORGANIC VINTAGE TEE