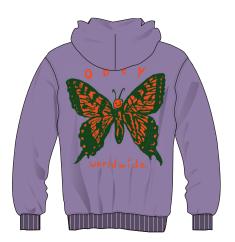

### SOCIAL BUTTERFLY

#### 264642100

DESCRIPTION: PIGMENT DYED OVERSIZED BOX T-SHIRT CONTENT: 100% COTTON

OFF BLACK, IRIS FLOWER, TURQUOISE TONIC

XS S M L XL

### \$24 / \$48

OFF BLACK

IRIS FLOWER

TURQUOISE TONIC