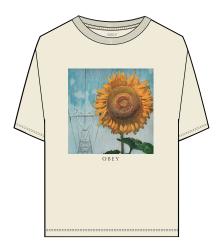

## WORLDWIDE MUSHROOMS 2

## 263662101

DESCRIPTION: TIE DYE VINTAGE OVERSIZED BOX T-SHIRT

CONTENT: 100% COTTON

IRIS FLOWER OMBRE DIP, TURQUOISE TONIC OMBRE DIP

XS S M L XL

# \$30 / \$60

IRIS FLOWER OMBRE DIP

TURQUOISE TONIC OMBRE DIP