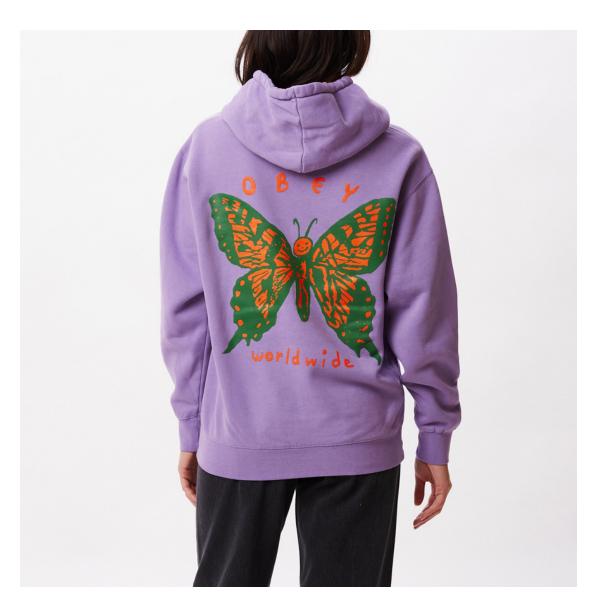

UMBER, BLACK, LAVENDER SILK, SAGO

XS S M L XL



BLACK



LAVENDER SILK

**OBEY** 



SAGO



CUCUMBER

D1 - PREMIUM FIT HOOD

## **OBEY CHAINY**

## 213642092

DESCRIPTION: PREMIUM FIT RELAXED HOODIE

CONTENT: 80% COTTON 20% POLY

BLACK, LAVENDER SILK, SAGO

XS S M L XL

# \$55 / \$110



BLACK



LAVENDER SILK



SAGO



**FRUIT BOWL 213642107** SAGO

PREMIUM FIT HOOD

FRUIT BOWL

#### 213642107

DESCRIPTION: PREMIUM FIT RELAXED HOODIE

CONTENT: 80% COTTON 20% POLY

SAGO, LAVENDER SILK, CUCUMBER

XS S M L XL



\$55 / \$110

SAGO



LAVENDER SILK



CUCUMBER

D1 - PREMIUM FIT HOOD

## OBEY FOR THE PEOPLE

## 213642095

DESCRIPTION: PREMIUM FIT RELAXED HOODIE

CONTENT: 80% COTTON 20% POLY

BLACK, LAVENDER SILK, CUCUMBER

XS S M L XL

# \$55 / \$110



BLACK



LAVENDER SILK



CUCUMBER



SOCIAL BUTTERFLY 213642100 LAVENDER SILK

PREMIUM FIT HOOD



OBEY SAYS BE AN ANGEL 211962089 IRIS FLOWER PASTEL TIE DYE

HEAVYWEIGHT TIE DYE HOOD

## SOCIAL BUTTERFLY

#### 213642100

DESCRIPTION: PREMIUM FIT RELAXED HOODIE

CONTENT: 80% COTTON 20% POLY

LAVENDER SILK, CUCUMBER, SAGO

XS S M L XL







CUCUMBER



SAGO

LAVENDER SILK

D1 - PREMIUM FIT HOOD

# OBEY SAYS BE AN ANGEL

## 211962089

DESCRIPTION: TIE DYE HEAVYWEIGHT FIT HOOD CONTENT: 80% COTTON 20% POLY

IRIS FLOWER PASTEL TIE DYE

XS S M L XL

# \$60 / \$120

\$55 / \$110



IRIS FLOWER PASTEL TIE DYE



OBEY MEDIUM BOLD 213652105 LAVENDER SILK

PREMIUM FIT CREW

## **OBEY MEDIUM BOLD**

# \$52.50 / \$105

#### 213652105

DESCRIPTION: PREMIUM FIT RELAXED CREW

CONTENT: 80% COTTON 20% POLY

LAVENDER SILK, BLACK, CUCUMBER

X