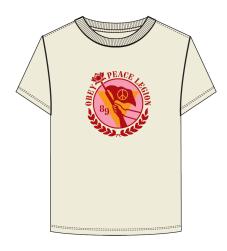

### \$28 / \$56

SAGO

OFF BLACK

GINGER BISCUIT

OBEY PEACE LEGION 263502121 SAGO

ORGANIC VINTAGE TEE

### \$28 / \$56

### 263502121

DESCRIPTION: ORGANIC LIGHTWEIGHT T-SHIRT

CONTENT: 100% ORGANIC COTTON

SAGO, OFF BLACK, TURQUOISE TONIC

XS S M L XL

SAGO

\$28 / \$56

OFF BLACK

TURQUOISE TONIC

D1 - ORGANIC VINTAGE TEE