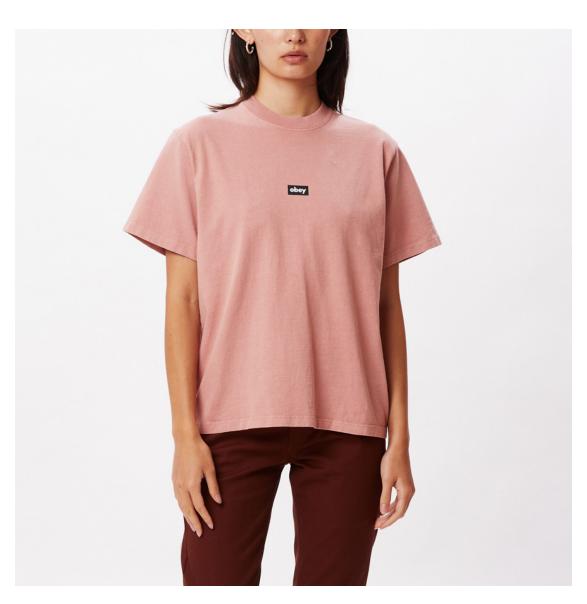

#### 263502112

DESCRIPTION: ORGANIC LIGHTWEIGHT CREWNECK T-SHIRT

CONTENT: 100% ORGANIC COTTON

GINGER BISCUIT, TURQUOISE TONIC, SAGO

XS S M L XL

\$28 / \$56

GINGER BISCUIT

\$28 / \$56

TURQUOISE TONIC

SAGO

D1 - ORGANIC VINTAGE CREW