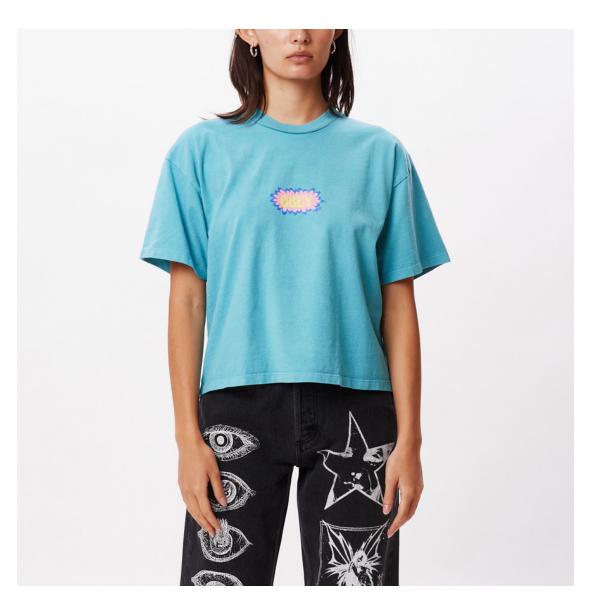

We hope you enjoy.

OBEY CONFORMITY TRANCE 2 263502117

TURQUOISE TONIC

ORGANIC VINTAGE TEE

### OBEY CONFORMITY TRANCE 2

### 263502117

DESCRIPTION: ORGANIC LIGHTWEIGHT T-SHIRT

CONTENT: 100% ORGANIC COTTON

TURQUOISE TONIC, OFF BLACK, SAGO

XS S M L XL

\$28 / \$56

TURQUOISE TONIC

OFF BLACK

SAGO

D1 - ORGANIC VINTAGE TEE