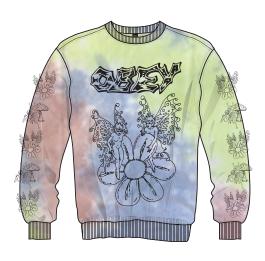

### **OBEY FLOWER FAIRIES**

### 267612945

DESCRIPTION: HEAVYWEIGHT RELAXED LONG SLEEVE T-SHIRT

CONTENT: 100% COTTON

LAVENDER SILK, SHORTBREAD, WHITE

XS S M L XL

# OBEY FLOWER FAIRIES

## 211912945

DESCRIPTION: TIE DYE PREMIUM FIT RELAXED CREW

CONTENT: 80% COTTON 20% POLY

SORBET PASTEL TIE DYE

XS S M L XL