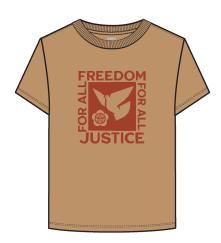

### **OBEY JUSTICE ACTIVIST**

### \$30 / \$60

### 267292125

DESCRIPTION: RECYCLED T-SHIRT MADE FROM RECYCLED YARNS

CONTENT: 52% RECYCLED POLYESTER 48% RECYCLED COTTON

CREAM, BLACK, RED

XS S M L XL

CREAM

BLACK

RED