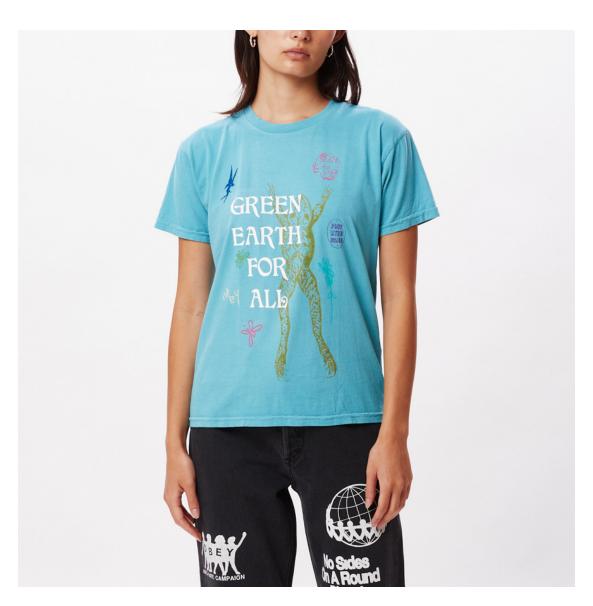

## **OBEY GREEN EARTH**

## 263502115

DESCRIPTION: ORGANIC LIGHTWEIGHT CREWNECK T-SHIRT

CONTENT: 100% ORGANIC COTTON

TURQUOISE TONIC, GINGER BISCUIT, SAGO

TURQUOISE TONIC

GINGER BISCUIT

SAGO