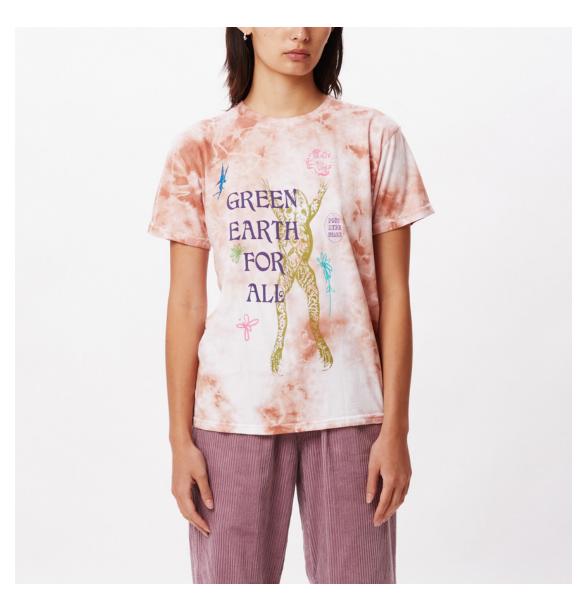

# **OBEY GREEN EARTH 263522115**PINK AMETHYST TIE DYE

TIE DYE ORGANIC VINTAGE CREW

FREEDOVE

\$30 / \$60

## 263522113

DESCRIPTION: TIE DYED ORGANIC LIGHTWEIGHT CREWNECK T-SHIRT

CONTENT: 100% ORGANIC COTTON

ALOE GEL TIE DYE, PINK AMETHYST TIE DYE

XS S M L XL

PINK AMETHYST TIE DYE

ALOE GEL TIE DYE

D1 - TIE DYE ORGANIC VINTAGE CREW