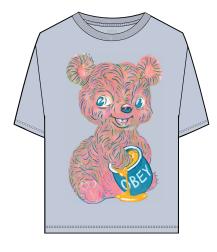

## **HONEY BEAR**

## 213652108

DESCRIPTION: PREMIUM FIT RELAXED CREW
CONTENT: 80% COTTON 20% POLY
SAGO, LAVENDER SILK

XS S M L XL

# \$52.50 / \$105

SAGO

LAVENDER SILK