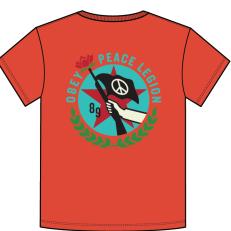

### \$28 / \$56

SAGO

OFF BLACK

GINGER BISCUIT

OBEY PEACE LEGION 263502121 SAGO

ORGANIC VINTAGE TEE

### \$28 / \$56

### 263502121

DESCRIPTION: ORGANIC LIGHTWEIGHT T-SHIRT

CONTENT: 100% ORGANIC COTTON

SAGO, OFF BLACK, TURQUOISE TONIC

XS S M L XL

SAGO

\$28 / \$56

OFF BLACK

TURQUOISE TONIC

D1 - ORGANIC VINTAGE TEE