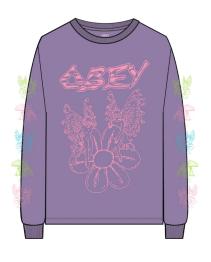

# OBEY FLOWER FAIRIES

## 211912945

DESCRIPTION: TIE DYE PREMIUM FIT RELAXED CREW

CONTENT: 80% COTTON 20% POLY

SORBET PASTEL TIE DYE

XS S M L XL

# \$60 / \$120

SORBET PASTEL TIE DYE