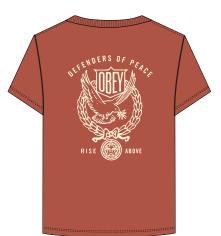

# OBEY DEFENDERS OF PEACE DOVE 263502118

WHITE

ORGANIC VINTAGE TEE

## OBEY DEFENDERS OF PEACE DOVE 263502118

DESCRIPTION: ORGANIC LIGHTWEIGHT T-SHIRT

CONTENT: 100% ORGANIC COTTON
GINGER BISCUIT, OFF BLACK, TURQOUISE TONIC, SAGO

XS S M L XL

\$28 / \$56

**GINGER BISCUIT** 

OFF BLACK