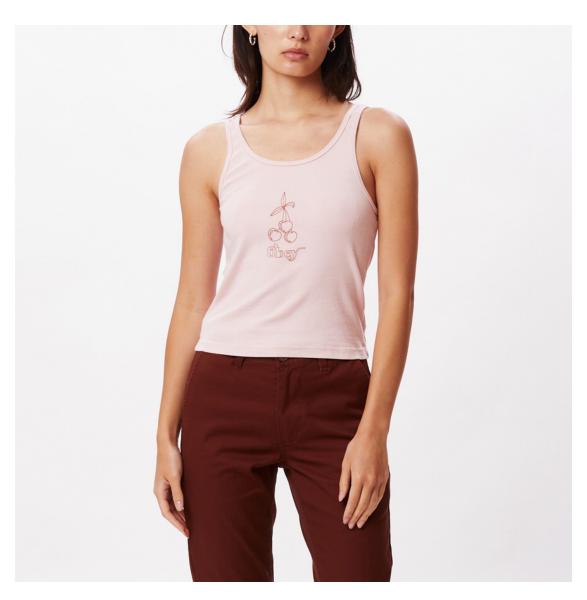

## **OBEY HANGING CHERRIES**

#### 263412090

DESCRIPTION: TANK TOP

CONTENT: 100% COTTON

PINK CLAY, WHITE, GINGER BISCUIT

XS S M L XL

\$24 / \$48

PINK CLAY

WHITE

GINGER BISCUIT

D1 - LUNA TANK