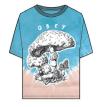

## WORLDWIDE MUSHROOMS 2

## 263662101

DESCRIPTION: TIE DYE VINTAGE OVERSIZED BOX T-SHIRT

CONTENT: 100% COTTON

IRIS FLOWER OMBRE DIP, TURQUOISE TONIC OMBRE DIP

XS S M L XL

# \$30 / \$60

IRIS FLOWER OMBRE DIP

TURQUOISE TONIC OMBRE DIP