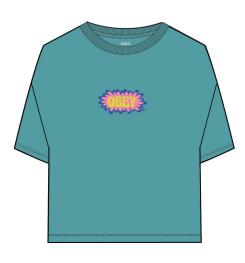

We hope you enjoy.

OBEY CONFORMITY TRANCE 2 263502117

TURQUOISE TONIC

ORGANIC VINTAGE TEE

### OBEY CONFORMITY TRANCE 2

### 263502117

DESCRIPTION: ORGANIC LIGHTWEIGHT T-SHIRT

CONTENT: 100% ORGANIC COTTON

TURQUOISE TONIC, OFF BLACK, SAGO

XS S M L XL

\$28 / \$56

TURQUOISE TONIC

OFF BLACK

SAGO

D1 - ORGANIC VINTAGE TEE