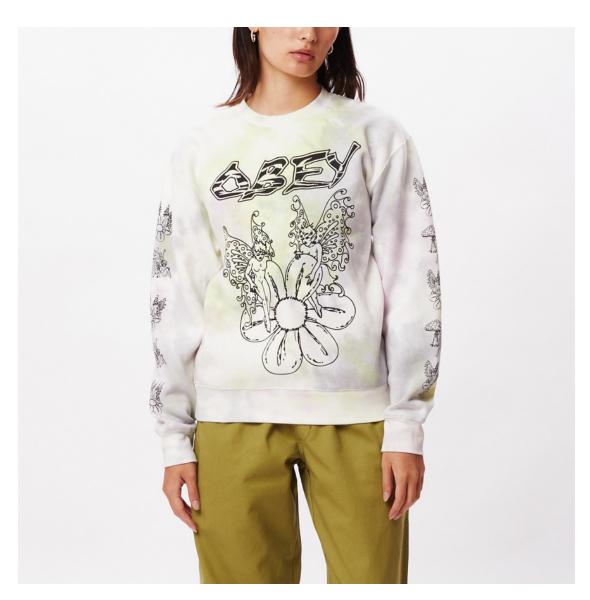

### **OBEY FLOWER FAIRIES**

### 267612945

DESCRIPTION: HEAVYWEIGHT RELAXED LONG SLEEVE T-SHIRT

CONTENT: 100% COTTON

LAVENDER SILK, SHORTBREAD, WHITE

XS S M L XL

# OBEY FLOWER FAIRIES

## 211912945

DESCRIPTION: TIE DYE PREMIUM FIT RELAXED CREW

CONTENT: 80% COTTON 20% POLY

SORBET PASTEL TIE DYE

XS S M L XL