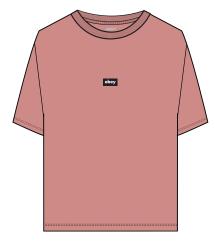

#### 263502112

DESCRIPTION: ORGANIC LIGHTWEIGHT CREWNECK T-SHIRT

CONTENT: 100% ORGANIC COTTON

GINGER BISCUIT, TURQUOISE TONIC, SAGO

XS S M L XL

\$28 / \$56

GINGER BISCUIT

\$28 / \$56

TURQUOISE TONIC

SAGO

D1 - ORGANIC VINTAGE CREW